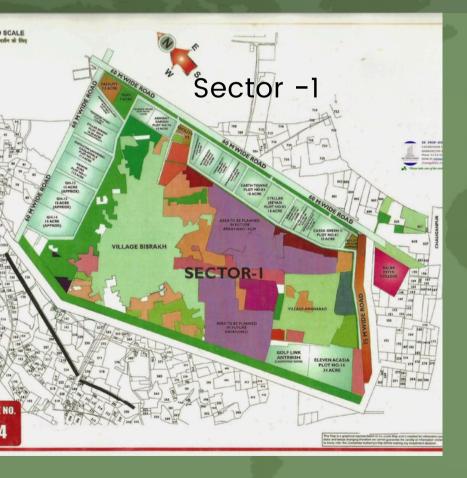

ble**

#### Low AQI

- Reliance Met Sector 1, a testament to luxury living, prioritizes environmental sustainability. To this end, we have committed to planting **2000** trees, including species like Maple tree, Dogwood tree, renowned for their air purification and shade-providing qualities.
- The project's commitment to luxury and sustainability.
- Some of the specific trees are
- Ashoka Tree, Pine Tree, Maple Tree, Dogwood Tree etc.

The palm ESTATE

## Industrial Development





## Master Plan





## NCR Map

### MET CITY on NCR Map

### **Key Distance**

- ✓ IGI Airport Delhi:
   55km
- ✓ Gurgaon City: 30KM
- ✓ Manesar: ~23KM
- ✓ Bhiwadi: ~60KM
- ✓ Maruti-Suzuki's upcoming plant (KharKhoda): ~55KM
- ✓ Bawal: ~70KM
- ✓ Neemrana: ~90KM





# Adjacent to Sector - 1, Reliance Met City







## The Palm Estate





# A project by Homz and Spaces Realtors Pvt. Ltd.