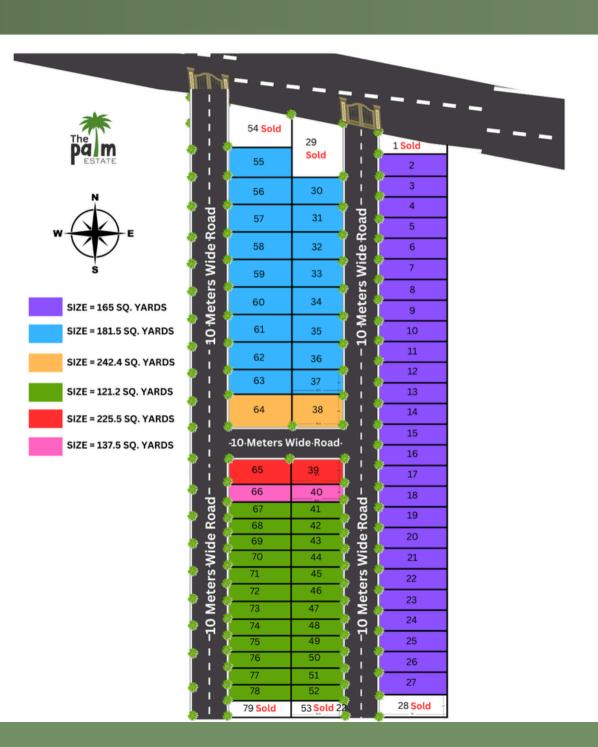

iance Met Sector 1, a testament to luxury living, prioritizes environmental sustainability. To this end, we have committed to planting **2000** trees, including species like Maple tree, Dogwood tree, renowned for their air purification and shade-providing qualities.
- The project's commitment to luxury and sustainability.
- Some of the specific trees are
- Ashoka Tree, Pine Tree, Maple Tree, Dogwood Tree etc.

The palm ESTATE

## Industrial Development





## Master Plan





## NCR Map

### MET CITY on NCR Map

### **Key Distance**

- ✓ IGI Airport Delhi:
   55km
- ✓ Gurgaon City: 30KM
- ✓ Manesar: ~23KM
- ✓ Bhiwadi: ~60KM
- ✓ Maruti-Suzuki's upcoming plant (KharKhoda): ~55KM
- ✓ Bawal: ~70KM
- ✓ Neemrana: ~90KM





# Adjacent to Sector - 1, Reliance Met City







## The Palm Estate





# A project by Homz and Spaces Realtors Pvt. Ltd.