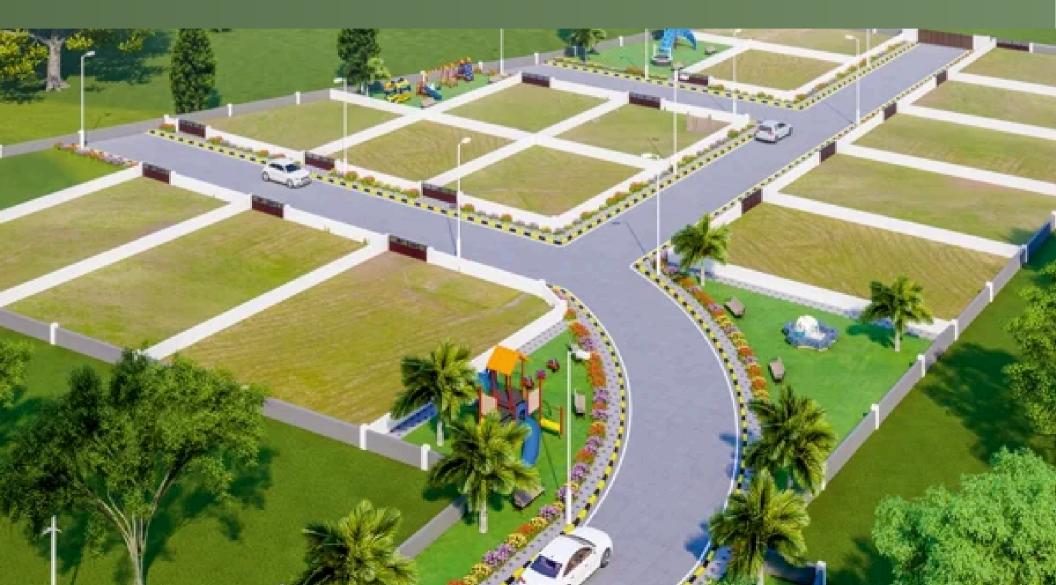

## 70 Acres of Paradise THE PALM ESTATE

ASDWORKS@GMAIL.COM

### BUNGALOW





**PLOTS** 



## Launching Phase 1 4.5 ACRES





### **ABOUT PROJECT**

- Project Name
- Builder Name
- Location
- Project Type
- Unit Type
- Number of Plots : 79
- Facing Roads
- Project Area
- Starting Price
- Project Status

- : The Palm Estate
- : Homz and Spaces Realtors Pvt. Ltd.
- : Adjacent to Sector 01, Reliance Met City, Jhajjar
- : Plots
- : Residential Plots
- : 33 feet.
- : 70 Acres
- : INR 36.36 Lakhs
- : New Launch

## THE PALM ESTATE

Find your new home today with us.



### Price (Per Sq.yd)

### ₹35000 Launching Price

### ₹5000

Inaugural Rebate

### ₹30000

Effective Price



## Unit Size List

| Unit Size (Sq. Yard) | Unit Size (Sq. Mtr.) | Total     |
|----------------------|----------------------|-----------|
| 121.2                | 101.3                | 36,36,000 |
| 137.5                | 114.9