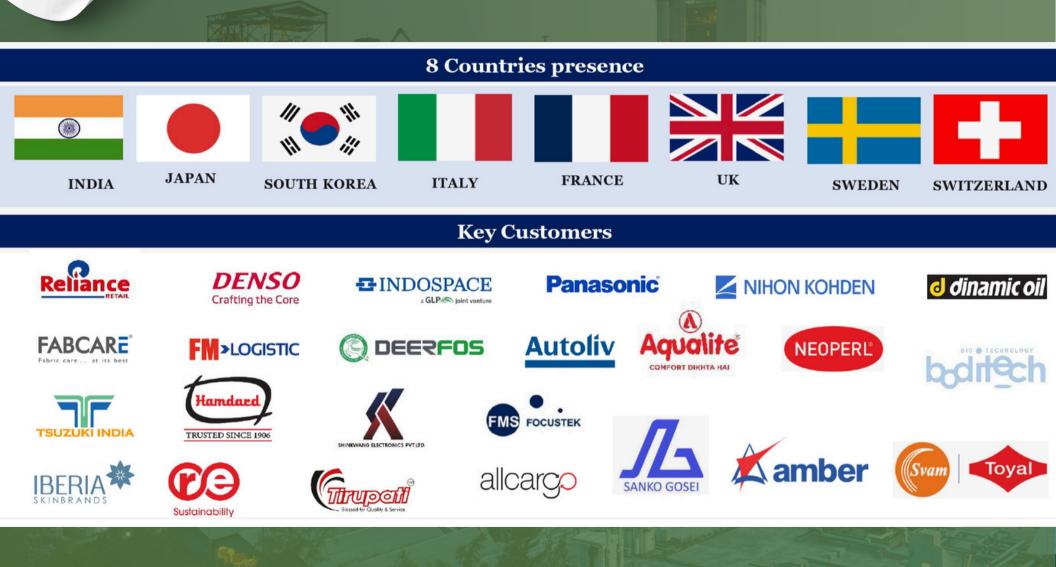

### **Reliance Met City**

- **1.** Project planned area: ~8250 acres Licenses for ~2000 acres
- Established eco-system of Logistics & Manufacturing companies having 30K+ people working.
- **3.** Invested Rs. 8000+ Crs in project and Rs.1000 Crs is continuing.
- **4.** Japan Industrial Township (JIT) only JIT in the state of Haryana
- **5.** Integrated Business City Industrial, Residential and Commercial spaces.
- **6.** 450+ Industrial customers 2000+ Residential customers.
- 7. Developed by Reliance Industries Limited.