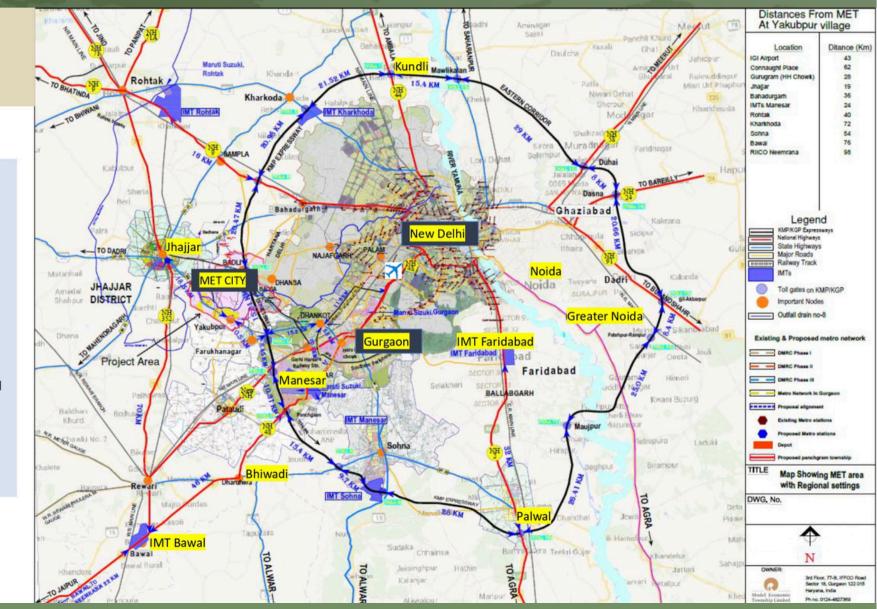

## NCR Map

### MET CITY on NCR Map

### **Key Distance**

- ✓ IGI Airport Delhi:
   55km
- ✓ Gurgaon City: 30KM
- ✓ Manesar: ~23KM
- ✓ Bhiwadi: ~60KM
- ✓ Maruti-Suzuki's upcoming plant (KharKhoda): ~55KM
- ✓ Bawal: ~70KM
- ✓ Neemrana: ~90KM