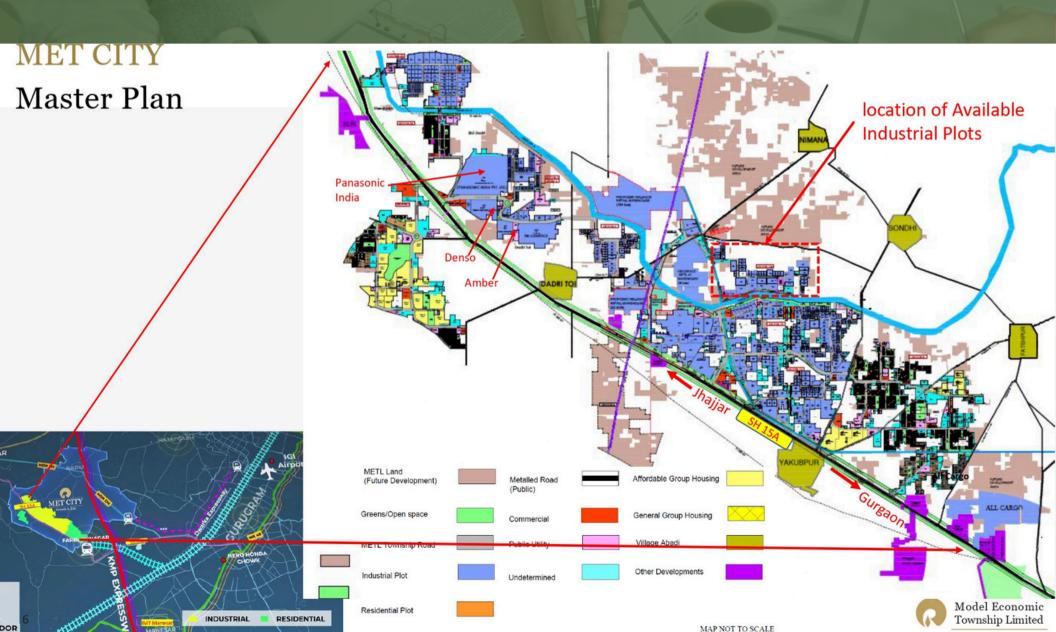

## Master Plan

### **Reliance Met City**

- **1.** Project planned area: ~8250 acres Licenses for ~2000 acres
- Established eco-system of Logistics & Manufacturing companies having 30K+ people working.
- **3.** Invested Rs. 8000+ Crs in project and Rs.1000 Crs is continuing.
- **4.** Japan Industrial Township (JIT) only JIT in the state of Haryana
- **5.** Integrated Business City Industrial, Residential and Commercial spaces.
- **6.** 450+ Industrial customers 2000+ Residential customers.
- 7. Developed by Reliance Industries Limited.

The **Model Economic Township (MET City) in Jhajjar,** Haryana, developed by Reliance Industries Limited, has been recognized as one of India's largest **Indian Green Building Council (IGBC)** Platinumrated greenfield smart cities.